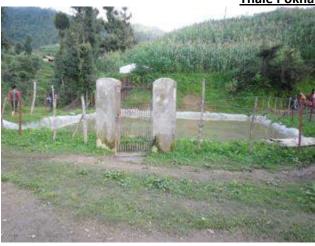

# **Baglung**

Dadrakhola WSS, Bhunkot

Juke Pani WSS, Bhunkot

Thale Pokhara, Kadebas