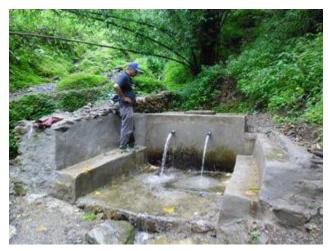

Bhanjyang





<u>Dagdi</u>- <u>Kyakmi</u>









**Dharampani- Chitrevanjyang** 









Dharapani WS- Sakhar









Jalukeni WS- Sekham









#### <u>Tanahu</u>

#### Bhedakhola, Bhirkot









Bhulbhule, Ghansikuwa









Dharapani Gairathok, Barbhanjyang









Khalte Kholsi-Sambhung Bhagwati









Manpha, Sambhung Bhagwati







#### Tallo Sukasal-Ramjakot



















### <u>Parbat</u>

Ashurabot WSS, Ranipani -8









Badhako Dhara WSS, Limithana -4 &5









Bangemul WSS, Barachaur - 1 &2









**Bhawani Puje WSS**, Dhairing









Budigade WSS, limithana -9

















Chitipani WSS, Khanigaun -5, 6 & 8









<u>Imichour WSS</u>, Ranipani - 5









Daddare Kuwa WSS, Thulipokhari - 7









# **Baglung**

Dadrakhola WSS, Bhunkot









Juke Pani WSS, Bhunkot

















Thale Pokhara, Kadebas









## <u>Myagdi</u>

Bhumethan WSS, Bhakimli



















Dagnam WSS, Dagnam









Dharapani WSS, Rooma









#### **Dilibang Patlin Khola WSS, Rooma**









Juke Pani WSS ,Bhakimli









Kursimla Khanepani WSS, Arman





Niuregaira WSS, Arman



#### Pun Gaira WSS, Arman









Rani padhera WSS, Bhakimli



















Tolbang Ratodhunga WSS, Darwang









Rato Pahara ,Bhakimli ,Bhakimli







## <u>Kapilbastu</u>

Arra (Naya Basti Tinghare) STW Scheme Gugauli-3









**Chhutpati STW Scheme Khurhuriya** 









**Durgadevi DWS Scheme LiftGravity** 







Semri STW Scheme Siswa-3



















### **Nawalparasi**

Bhairabpur, Baidauli





#### Chamrauti, Pratap Pur



Dhaulabas